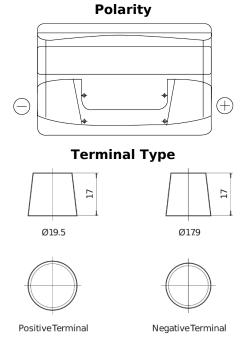

## Power DB1000

| Part number                    | DB1000        |
|--------------------------------|---------------|
| Technology                     | Flooded       |
| EAN/GTIN                       | 3661024024716 |
| Voltage                        | 12 V          |
| Capacity                       | 100 Ah        |
| CCA                            | 720 A         |
| Length                         | 315 mm        |
| Width                          | 175 mm        |
| Height                         | 205 mm        |
| Box size                       | LH4           |
| Polarity                       | ETN 0         |
| Terminal Type                  | EN taper post |
| Hold Down                      | B13           |
| Weights (subject of variation) | 21.90 kg      |