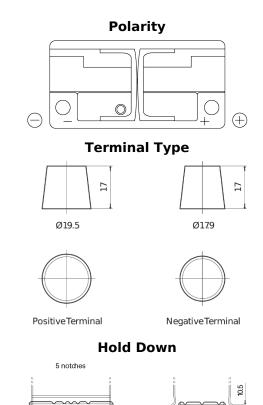

## Power DB1100

| Part number                    | DB1100        |
|--------------------------------|---------------|
| Technology                     | Flooded       |
| EAN/GTIN                       | 3661024026239 |
| Voltage                        | 12 V          |
| Capacity                       | 110 Ah        |
| CCA                            | 850 A         |
| Length                         | 392 mm        |
| Width                          | 175 mm        |
| Height                         | 190 mm        |
| Box size                       | L06           |
| Polarity                       | ETN 0         |
| Terminal Type                  | EN taper post |
| Hold Down                      | B13           |
| Weights (subject of variation) | 26.30 kg      |