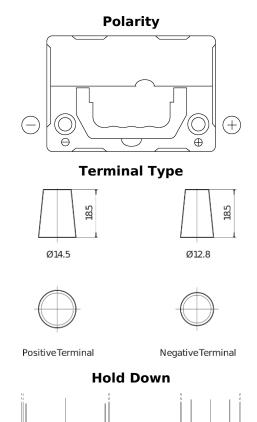

## **Batteries for Cars**

| Part number                    | DB356          |
|--------------------------------|----------------|
| Technology                     | Flooded        |
| EAN/GTIN                       | 3661024024334  |
| Voltage                        | 12 V           |
| Capacity                       | 35 Ah          |
| CCA                            | 240 A          |
| Length                         | 187 mm         |
| Width                          | 127 mm         |
| Height                         | 220 mm         |
| Box size                       | B19            |
| Polarity                       | ETN 0          |
| Terminal Type                  | JIS taper post |
| Hold Down                      | В0             |
| Weights (subject of variation) | 8.90 kg        |