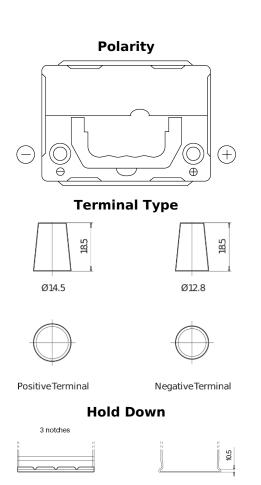

## **Power DB356A**

| Part number                    | DB356A         |
|--------------------------------|----------------|
| Technology                     | Flooded        |
| EAN/GTIN                       | 3661024024884  |
| Voltage                        | 12 V           |
| Capacity                       | 35 Ah          |
| CCA                            | 240 A          |
| Length                         | 187 mm         |
| Width                          | 127 mm         |
| Height                         | 220 mm         |
| Box size                       | B19            |
| Polarity                       | ETN 0          |
| Terminal Type                  | JIS taper post |
| Hold Down                      | Korean B1 Long |
| Weights (subject of variation) | 8.90 kg        |
|                                |                |