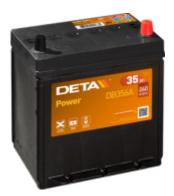

## **Power DB356A**

| Part number                    | DB356A         |
|--------------------------------|----------------|
| Technology                     | Flooded        |
| EAN/GTIN                       | 3661024024884  |
| Voltage                        | 12 V           |
| Capacity                       | 35 Ah          |
| CCA                            | 240 A          |
| Length                         | 187 mm         |
| Width                          | 127 mm         |
| Height                         | 220 mm         |
| Box size                       | B19            |
| Polarity                       | ETN 0          |
| Terminal Type                  | JIS taper post |
| Hold Down                      | Korean B1 Long |
| Weights (subject of variation) | 8.90 kg        |
|                                |                |