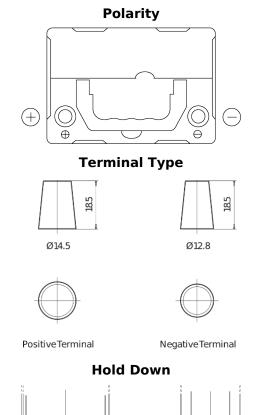

## **Power DB357**

| Part number                    | DB357          |
|--------------------------------|----------------|
| Technology                     | Flooded        |
| EAN/GTIN                       | 3661024024341  |
| Voltage                        | 12 V           |
| Capacity                       | 35 Ah          |
| CCA                            | 240 A          |
| Length                         | 187 mm         |
| Width                          | 127 mm         |
| Height                         | 220 mm         |
| Box size                       | B19            |
| Polarity                       | ETN 1          |
| Terminal Type                  | JIS taper post |
| Hold Down                      | В0             |
| Weights (subject of variation) | 8.90 kg        |