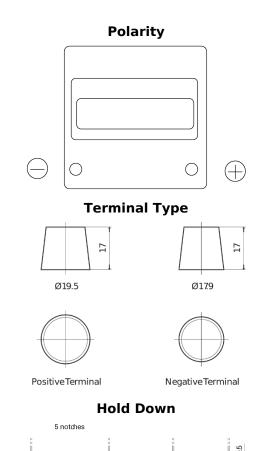

## Power DB440

| Part number                    | DB440         |
|--------------------------------|---------------|
| Technology                     | Flooded       |
| EAN/GTIN                       | 3661024024501 |
| Voltage                        | 12 V          |
| Capacity                       | 44 Ah         |
| CCA                            | 400 A         |
| Length                         | 175 mm        |
| Width                          | 175 mm        |
| Height                         | 190 mm        |
| Box size                       | L00           |
| Polarity                       | ETN 0         |
| Terminal Type                  | EN taper post |
| Hold Down                      | B13           |
| Weights (subject of variation) | 10.70 kg      |