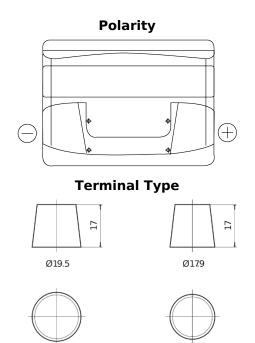

## Power DB442

| Part number                    | DB442         |
|--------------------------------|---------------|
| Technology                     | Flooded       |
| EAN/GTIN                       | 3661024024600 |
| Voltage                        | 12 V          |
| Capacity                       | 44 Ah         |
| CCA                            | 420 A         |
| Length                         | 207 mm        |
| Width                          | 175 mm        |
| Height                         | 175 mm        |
| Box size                       | LB1           |
| Polarity                       | ETN 0         |
| Terminal Type                  | EN taper post |
| Hold Down                      | B13           |
| Weights (subject of variation) | 10.60 kg      |
|                                |               |

## **Hold Down**

NegativeTerminal

PositiveTerminal

Design, features and specifications are subject to change without notice. We disclaim any representation or warranty, express or implied, concerning the data or recommendations, and in no event shall be liable for any loss or damage claimed to have arisen as a result. Some products may not be available in your local market.