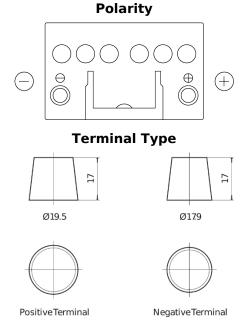

## Power DB450

| Part number                    | DB450         |
|--------------------------------|---------------|
| Technology                     | Flooded       |
| EAN/GTIN                       | 3661024024495 |
| Voltage                        | 12 V          |
| Capacity                       | 45 Ah         |
| CCA                            | 330 A         |
| Length                         | 220 mm        |
| Width                          | 135 mm        |
| Height                         | 225 mm        |
| Box size                       | E02           |
| Polarity                       | ETN 0         |
| Terminal Type                  | EN taper post |
| Hold Down                      | B1            |
| Weights (subject of variation) | 12.50 kg      |