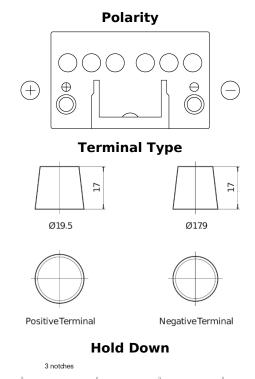

## Power DB451

| Part number                    | DB451         |
|--------------------------------|---------------|
| Technology                     | Flooded       |
| EAN/GTIN                       | 3661024024488 |
| Voltage                        | 12 V          |
| Capacity                       | 45 Ah         |
| CCA                            | 330 A         |
| Length                         | 220 mm        |
| Width                          | 135 mm        |
| Height                         | 225 mm        |
| Box size                       | E02           |
| Polarity                       | ETN 1         |
| Terminal Type                  | EN taper post |
| Hold Down                      | B1            |
| Weights (subject of variation) | 12.50 kg      |
|                                |               |