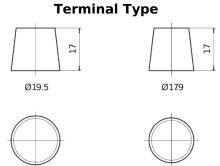

## **Batteries for Cars**

| Part number                    | DB454         |
|--------------------------------|---------------|
| Technology                     | Flooded       |
| EAN/GTIN                       | 3661024024372 |
| Voltage                        | 12 V          |
| Capacity                       | 45 Ah         |
| CCA                            | 330 A         |
| Length                         | 237 mm        |
| Width                          | 127 mm        |
| Height                         | 227 mm        |
| Box size                       | B24           |
| Polarity                       | ETN 0         |
| Terminal Type                  | EN taper post |
| Hold Down                      | В0            |
| Weights (subject of variation) | 11.40 kg      |