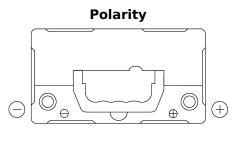

## **Batteries for Cars**

| Part number                    | DB454         |
|--------------------------------|---------------|
| Technology                     | Flooded       |
| EAN/GTIN                       | 3661024024372 |
| Voltage                        | 12 V          |
| Capacity                       | 45 Ah         |
| CCA                            | 330 A         |
| Length                         | 237 mm        |
| Width                          | 127 mm        |
| Height                         | 227 mm        |
| Box size                       | B24           |
| Polarity                       | ETN 0         |
| Terminal Type                  | EN taper post |
| Hold Down                      | В0            |
| Weights (subject of variation) | 11.40 kg      |