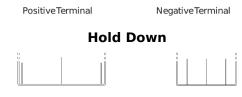

## **Batteries for Cars**

| Part number                    | DB454         |
|--------------------------------|---------------|
| Technology                     | Flooded       |
| EAN/GTIN                       | 3661024024372 |
| Voltage                        | 12 V          |
| Capacity                       | 45 Ah         |
| CCA                            | 330 A         |
| Length                         | 237 mm        |
| Width                          | 127 mm        |
| Height                         | 227 mm        |
| Box size                       | B24           |
| Polarity                       | ETN 0         |
| Terminal Type                  | EN taper post |
| Hold Down                      | В0            |
| Weights (subject of variation) | 11.40 kg      |