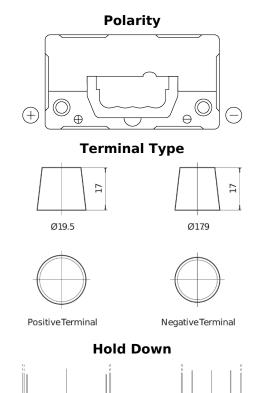

## Power DB455

| Part number                    | DB455         |
|--------------------------------|---------------|
| Technology                     | Flooded       |
| EAN/GTIN                       | 3661024024389 |
| Voltage                        | 12 V          |
| Capacity                       | 45 Ah         |
| CCA                            | 330 A         |
| Length                         | 237 mm        |
| Width                          | 127 mm        |
| Height                         | 227 mm        |
| Box size                       | B24           |
| Polarity                       | ETN 1         |
| Terminal Type                  | EN taper post |
| Hold Down                      | В0            |
| Weights (subject of variation) | 11.40 kg      |