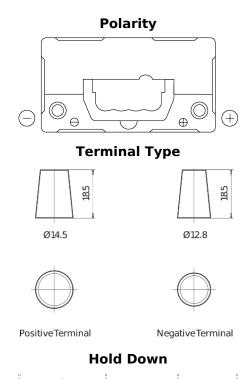

## Power DB456

| Part number                    | DB456          |
|--------------------------------|----------------|
| Technology                     | Flooded        |
| EAN/GTIN                       | 3661024024358  |
| Voltage                        | 12 V           |
| Capacity                       | 45 Ah          |
| CCA                            | 330 A          |
| Length                         | 237 mm         |
| Width                          | 127 mm         |
| Height                         | 227 mm         |
| Box size                       | B24            |
| Polarity                       | ETN 0          |
| Terminal Type                  | JIS taper post |
| Hold Down                      | B0             |
| Weights (subject of variation) | 11.40 kg       |