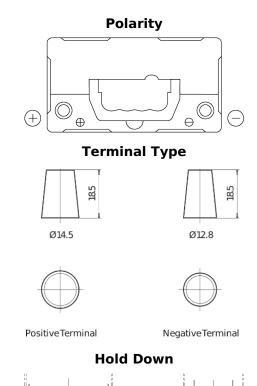

## **Batteries for Cars**

loss or damage claimed to have arisen as a result. Some products may not be available in your local market.

| Part number                    | DB457          |
|--------------------------------|----------------|
| Technology                     | Flooded        |
| EAN/GTIN                       | 3661024024365  |
| Voltage                        | 12 V           |
| Capacity                       | 45 Ah          |
| CCA                            | 330 A          |
| Length                         | 237 mm         |
| Width                          | 127 mm         |
| Height                         | 227 mm         |
| Box size                       | B24            |
| Polarity                       | ETN 1          |
| Terminal Type                  | JIS taper post |
| Hold Down                      | В0             |
| Weights (subject of variation) | 11.40 kg       |