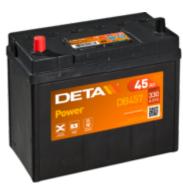

## **Batteries for Cars**

loss or damage claimed to have arisen as a result. Some products may not be available in your local market.

| Part number                    | DB457          |
|--------------------------------|----------------|
| Technology                     | Flooded        |
| EAN/GTIN                       | 3661024024365  |
| Voltage                        | 12 V           |
| Capacity                       | 45 Ah          |
| CCA                            | 330 A          |
| Length                         | 237 mm         |
| Width                          | 127 mm         |
| Height                         | 227 mm         |
| Box size                       | B24            |
| Polarity                       | ETN 1          |
| Terminal Type                  | JIS taper post |
| Hold Down                      | В0             |
| Weights (subject of variation) | 11.40 kg       |