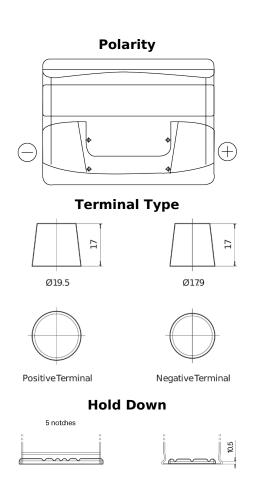

## **Power DB500**

| Part number                    | DB500         |
|--------------------------------|---------------|
| Technology                     | Flooded       |
| EAN/GTIN                       | 3661024024518 |
| Voltage                        | 12 V          |
| Capacity                       | 50 Ah         |
| CCA                            | 450 A         |
| Length                         | 207 mm        |
| Width                          | 175 mm        |
| Height                         | 190 mm        |
| Box size                       | L01           |
| Polarity                       | ETN 0         |
| Terminal Type                  | EN taper post |
| Hold Down                      | B13           |
| Weights (subject of variation) | 12.10 kg      |
|                                |               |