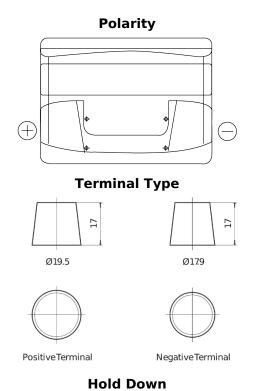

## Power DB501

| Part number                    | DB501         |
|--------------------------------|---------------|
| Technology                     | Flooded       |
| EAN/GTIN                       | 3661024024525 |
| Voltage                        | 12 V          |
| Capacity                       | 50 Ah         |
| CCA                            | 450 A         |
| Length                         | 207 mm        |
| Width                          | 175 mm        |
| Height                         | 190 mm        |
| Box size                       | L01           |
| Polarity                       | ETN 1         |
| Terminal Type                  | EN taper post |
| Hold Down                      | B13           |
| Weights (subject of variation) | 12.20 kg      |