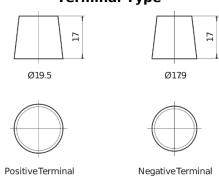

|
|--------------------------------|---------------|
| Technology                     | Flooded       |
| EAN/GTIN                       | 3661024024396 |
| Voltage                        | 12 V          |
| Capacity                       | 50 Ah         |
| CCA                            | 360 A         |
| Length                         | 200 mm        |
| Width                          | 173 mm        |
| Height                         | 222 mm        |
| Box size                       | D20           |
| Polarity                       | ETN 1         |
| Terminal Type                  | EN taper post |
| Hold Down                      | Korean B1     |
| Weights (subject of variation) | 12.90 kg      |
|                                |               |



## **Terminal Type**



## **Hold Down**



Design, features and specifications are subject to change without notice. We disclaim any representation or warranty, express or implied, concerning the data or recommendations, and in no event shall be liable for any loss or damage claimed to have arisen as a result. Some products may not be available in your local market.