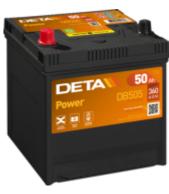

## Power DB505

| Part number                    | DB505         |
|--------------------------------|---------------|
| Technology                     | Flooded       |
| EAN/GTIN                       | 3661024024396 |
| Voltage                        | 12 V          |
| Capacity                       | 50 Ah         |
| CCA                            | 360 A         |
| Length                         | 200 mm        |
| Width                          | 173 mm        |
| Height                         | 222 mm        |
| Box size                       | D20           |
| Polarity                       | ETN 1         |
| Terminal Type                  | EN taper post |
| Hold Down                      | Korean B1     |
| Weights (subject of variation) | 12.90 kg      |
|                                |               |