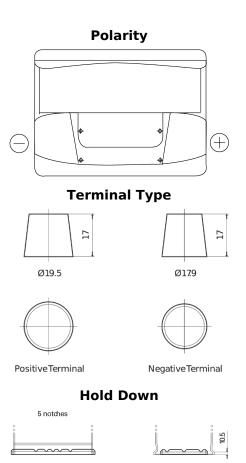

## Power DB602

| Part number                    | DB602         |
|--------------------------------|---------------|
| Technology                     | Flooded       |
| EAN/GTIN                       | 3661024024631 |
| Voltage                        | 12 V          |
| Capacity                       | 60 Ah         |
| CCA                            | 540 A         |
| Length                         | 242 mm        |
| Width                          | 175 mm        |
| Height                         | 175 mm        |
| Box size                       | LB2           |
| Polarity                       | ETN 0         |
| Terminal Type                  | EN taper post |
| Hold Down                      | B13           |
| Weights (subject of variation) | 12.90 kg      |
|                                |               |