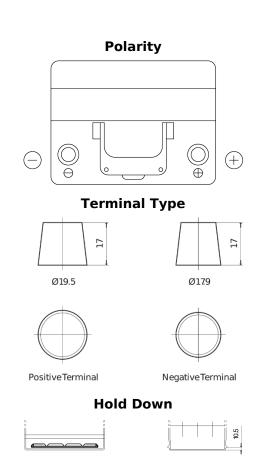

## **Power DB604**

| Part number                    | DB604         |
|--------------------------------|---------------|
| Technology                     | Flooded       |
| EAN/GTIN                       | 3661024024419 |
| Voltage                        | 12 V          |
| Capacity                       | 60 Ah         |
| CCA                            | 480 A         |
| Length                         | 230 mm        |
| Width                          | 173 mm        |
| Height                         | 222 mm        |
| Box size                       | D23           |
| Polarity                       | ETN 0         |
| Terminal Type                  | EN taper post |
| Hold Down                      | Korean B1     |
| Weights (subject of variation) | 14.60 kg      |
|                                |               |