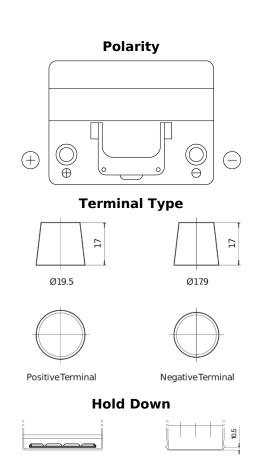

## **Power DB605**

DDCOF

| Part number                    | DB605         |
|--------------------------------|---------------|
| Technology                     | Flooded       |
| EAN/GTIN                       | 3661024024426 |
| Voltage                        | 12 V          |
| Capacity                       | 60 Ah         |
| CCA                            | 480 A         |
| Length                         | 230 mm        |
| Width                          | 173 mm        |
| Height                         | 222 mm        |
| Box size                       | D23           |
| Polarity                       | ETN 1         |
| Terminal Type                  | EN taper post |
| Hold Down                      | Korean B1     |
| Weights (subject of variation) | 14.60 kg      |
|                                |               |