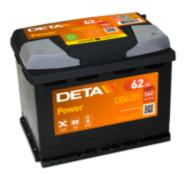

## **Power DB620**

| Part number                    | DB620         |
|--------------------------------|---------------|
| Technology                     | Flooded       |
| EAN/GTIN                       | 3661024024532 |
| Voltage                        | 12 V          |
| Capacity                       | 62 Ah         |
| CCA                            | 540 A         |
| Length                         | 242 mm        |
| Width                          | 175 mm        |
| Height                         | 190 mm        |
| Box size                       | L02           |
| Polarity                       | ETN 0         |
| Terminal Type                  | EN taper post |
| Hold Down                      | B13           |
| Weights (subject of variation) | 13.90 kg      |
|                                |               |