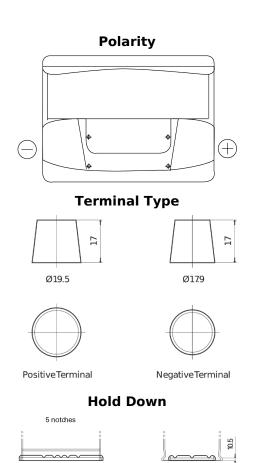

## **Power DB620**

| Part number                    | DB620         |
|--------------------------------|---------------|
| Technology                     | Flooded       |
| EAN/GTIN                       | 3661024024532 |
| Voltage                        | 12 V          |
| Capacity                       | 62 Ah         |
| CCA                            | 540 A         |
| Length                         | 242 mm        |
| Width                          | 175 mm        |
| Height                         | 190 mm        |
| Box size                       | L02           |
| Polarity                       | ETN 0         |
| Terminal Type                  | EN taper post |
| Hold Down                      | B13           |
| Weights (subject of variation) | 13.90 kg      |
|                                |               |