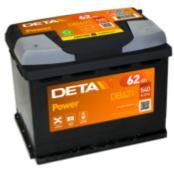

## Power DB621

| Part number                    | DB621         |
|--------------------------------|---------------|
| Technology                     | Flooded       |
| EAN/GTIN                       | 3661024024549 |
| Voltage                        | 12 V          |
| Capacity                       | 62 Ah         |
| CCA                            | 540 A         |
| Length                         | 242 mm        |
| Width                          | 175 mm        |
| Height                         | 190 mm        |
| Box size                       | L02           |
| Polarity                       | ETN 1         |
| Terminal Type                  | EN taper post |
| Hold Down                      | B13           |
| Weights (subject of variation) | 14.40 kg      |