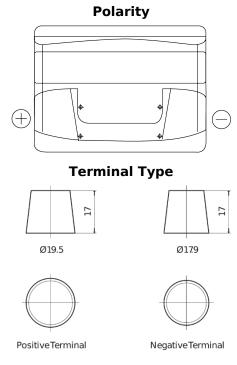

## Power DB621

| Part number                    | DB621         |
|--------------------------------|---------------|
| Technology                     | Flooded       |
| EAN/GTIN                       | 3661024024549 |
| Voltage                        | 12 V          |
| Capacity                       | 62 Ah         |
| CCA                            | 540 A         |
| Length                         | 242 mm        |
| Width                          | 175 mm        |
| Height                         | 190 mm        |
| Box size                       | L02           |
| Polarity                       | ETN 1         |
| Terminal Type                  | EN taper post |
| Hold Down                      | B13           |
| Weights (subject of variation) | 14.40 kg      |