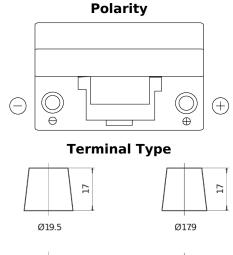

## **Batteries for Cars**

| Part number                    | DB704         |
|--------------------------------|---------------|
| Technology                     | Flooded       |
| EAN/GTIN                       | 3661024024433 |
| Voltage                        | 12 V          |
| Capacity                       | 70 Ah         |
| CCA                            | 540 A         |
| Length                         | 270 mm        |
| Width                          | 173 mm        |
| Height                         | 222 mm        |
| Box size                       | D26           |
| Polarity                       | ETN 0         |
| Terminal Type                  | EN taper post |
| Hold Down                      | Korean B1+B6  |
| Weights (subject of variation) | 16.10 kg      |