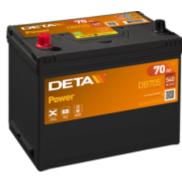

## Power DB705

| Part number                    | DB705         |
|--------------------------------|---------------|
| Technology                     | Flooded       |
| EAN/GTIN                       | 3661024024440 |
| Voltage                        | 12 V          |
| Capacity                       | 70 Ah         |
| CCA                            | 540 A         |
| Length                         | 270 mm        |
| Width                          | 173 mm        |
| Height                         | 222 mm        |
| Box size                       | D26           |
| Polarity                       | ETN 1         |
| Terminal Type                  | EN taper post |
| Hold Down                      | Korean B1+B6  |
| Weights (subject of variation) | 16.10 kg      |