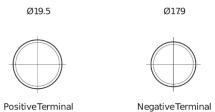

## Power DB705

| Part number                    | DB705         |
|--------------------------------|---------------|
| Technology                     | Flooded       |
| EAN/GTIN                       | 3661024024440 |
| Voltage                        | 12 V          |
| Capacity                       | 70 Ah         |
| CCA                            | 540 A         |
| Length                         | 270 mm        |
| Width                          | 173 mm        |
| Height                         | 222 mm        |
| Box size                       | D26           |
| Polarity                       | ETN 1         |
| Terminal Type                  | EN taper post |
| Hold Down                      | Korean B1+B6  |
| Weights (subject of variation) | 16.10 kg      |