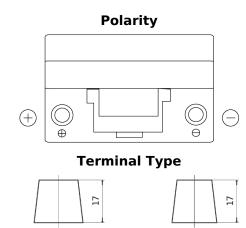

## Power DB705

| Part number                    | DB705         |
|--------------------------------|---------------|
| Technology                     | Flooded       |
| EAN/GTIN                       | 3661024024440 |
| Voltage                        | 12 V          |
| Capacity                       | 70 Ah         |
| CCA                            | 540 A         |
| Length                         | 270 mm        |
| Width                          | 173 mm        |
| Height                         | 222 mm        |
| Box size                       | D26           |
| Polarity                       | ETN 1         |
| Terminal Type                  | EN taper post |
| Hold Down                      | Korean B1+B6  |
| Weights (subject of variation) | 16.10 kg      |