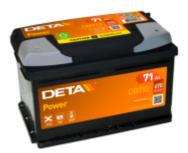

## **Power DB712**

00710

| Part number                    | DB712         |
|--------------------------------|---------------|
| Technology                     | Flooded       |
| EAN/GTIN                       | 3661024024648 |
| Voltage                        | 12 V          |
| Capacity                       | 71 Ah         |
| CCA                            | 670 A         |
| Length                         | 278 mm        |
| Width                          | 175 mm        |
| Height                         | 175 mm        |
| Box size                       | LB3           |
| Polarity                       | ETN 0         |
| Terminal Type                  | EN taper post |
| Hold Down                      | B13           |
| Weights (subject of variation) | 15.30 kg      |
|                                |               |