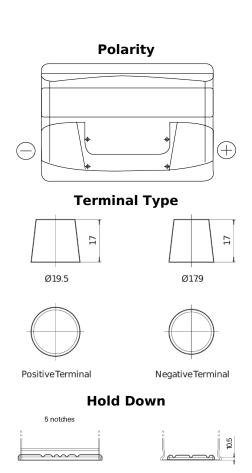

## **Power DB712**

00710

| Part number                    | DB712         |
|--------------------------------|---------------|
| Technology                     | Flooded       |
| EAN/GTIN                       | 3661024024648 |
| Voltage                        | 12 V          |
| Capacity                       | 71 Ah         |
| CCA                            | 670 A         |
| Length                         | 278 mm        |
| Width                          | 175 mm        |
| Height                         | 175 mm        |
| Box size                       | LB3           |
| Polarity                       | ETN 0         |
| Terminal Type                  | EN taper post |
| Hold Down                      | B13           |
| Weights (subject of variation) | 15.30 kg      |
|                                |               |