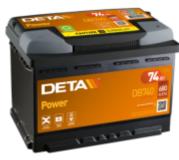

## Power DB740

| Part number                    | DB740         |
|--------------------------------|---------------|
| Technology                     | Flooded       |
| EAN/GTIN                       | 3661024024556 |
| Voltage                        | 12 V          |
| Capacity                       | 74 Ah         |
| CCA                            | 680 A         |
| Length                         | 278 mm        |
| Width                          | 175 mm        |
| Height                         | 190 mm        |
| Box size                       | L03           |
| Polarity                       | ETN 0         |
| Terminal Type                  | EN taper post |
| Hold Down                      | B13           |
| Weights (subject of variation) | 16.60 kg      |