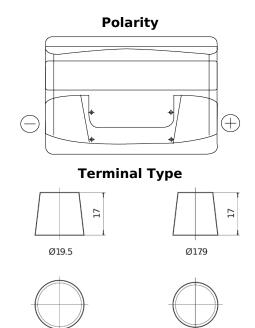

## Power DB740

| Part number                    | DB740         |
|--------------------------------|---------------|
| Technology                     | Flooded       |
| EAN/GTIN                       | 3661024024556 |
| Voltage                        | 12 V          |
| Capacity                       | 74 Ah         |
| CCA                            | 680 A         |
| Length                         | 278 mm        |
| Width                          | 175 mm        |
| Height                         | 190 mm        |
| Box size                       | L03           |
| Polarity                       | ETN 0         |
| Terminal Type                  | EN taper post |
| Hold Down                      | B13           |
| Weights (subject of variation) | 16.60 kg      |

## **Hold Down**

NegativeTerminal

PositiveTerminal

Design, features and specifications are subject to change without notice. We disclaim any representation or warranty, express or implied, concerning the data or recommendations, and in no event shall be liable for any loss or damage claimed to have arisen as a result. Some products may not be available in your local market.