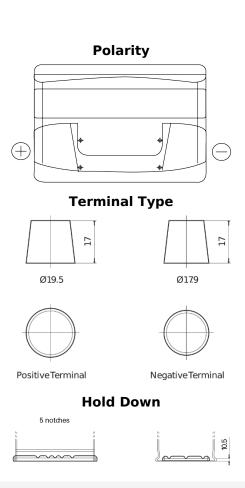

## **Power DB741**

| Part number                    | DB741         |
|--------------------------------|---------------|
| Technology                     | Flooded       |
| EAN/GTIN                       | 3661024024563 |
| Voltage                        | 12 V          |
| Capacity                       | 74 Ah         |
| CCA                            | 680 A         |
| Length                         | 278 mm        |
| Width                          | 175 mm        |
| Height                         | 190 mm        |
| Box size                       | L03           |
| Polarity                       | ETN 1         |
| Terminal Type                  | EN taper post |
| Hold Down                      | B13           |
| Weights (subject of variation) | 16.60 kg      |
| ,                              |               |