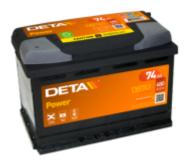

## **Power DB741**

| Part number                    | DB741         |
|--------------------------------|---------------|
| Technology                     | Flooded       |
| EAN/GTIN                       | 3661024024563 |
| Voltage                        | 12 V          |
| Capacity                       | 74 Ah         |
| CCA                            | 680 A         |
| Length                         | 278 mm        |
| Width                          | 175 mm        |
| Height                         | 190 mm        |
| Box size                       | L03           |
| Polarity                       | ETN 1         |
| Terminal Type                  | EN taper post |
| Hold Down                      | B13           |
| Weights (subject of variation) | 16.60 kg      |
| ,                              |               |