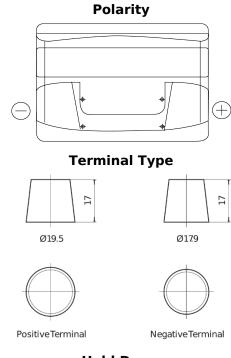

## Power DB802

| Part number                    | DB802         |
|--------------------------------|---------------|
| Technology                     | Flooded       |
| EAN/GTIN                       | 3661024024655 |
| Voltage                        | 12 V          |
| Capacity                       | 80 Ah         |
| CCA                            | 700 A         |
| Length                         | 315 mm        |
| Width                          | 175 mm        |
| Height                         | 175 mm        |
| Box size                       | LB4           |
| Polarity                       | ETN 0         |
| Terminal Type                  | EN taper post |
| Hold Down                      | B13           |
| Weights (subject of variation) | 17.80 kg      |

## **Hold Down**

Design, features and specifications are subject to change without notice. We disclaim any representation or warranty, express or implied, concerning the data or recommendations, and in no event shall be liable for any loss or damage claimed to have arisen as a result. Some products may not be available in your local market.