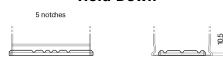

## Power DB950

| Part number                    | DB950         |
|--------------------------------|---------------|
| Technology                     | Flooded       |
| EAN/GTIN                       | 3661024024587 |
| Voltage                        | 12 V          |
| Capacity                       | 95 Ah         |
| CCA                            | 800 A         |
| Length                         | 353 mm        |
| Width                          | 175 mm        |
| Height                         | 190 mm        |
| Box size                       | L05           |
| Polarity                       | ETN 0         |
| Terminal Type                  | EN taper post |
| Hold Down                      | B13           |
| Weights (subject of variation) | 21.60 kg      |

## **Hold Down**

NegativeTerminal

PositiveTerminal

Design, features and specifications are subject to change without notice. We disclaim any representation or warranty, express or implied, concerning the data or recommendations, and in no event shall be liable for any loss or damage claimed to have arisen as a result. Some products may not be available in your local market.