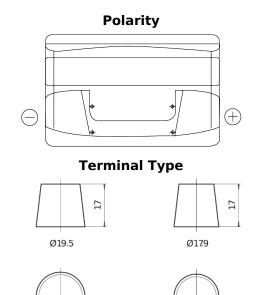

## Power DB950

| Part number                    | DB950         |
|--------------------------------|---------------|
| Technology                     | Flooded       |
| EAN/GTIN                       | 3661024024587 |
| Voltage                        | 12 V          |
| Capacity                       | 95 Ah         |
| CCA                            | 800 A         |
| Length                         | 353 mm        |
| Width                          | 175 mm        |
| Height                         | 190 mm        |
| Box size                       | L05           |
| Polarity                       | ETN 0         |
| Terminal Type                  | EN taper post |
| Hold Down                      | B13           |
| Weights (subject of variation) | 21.60 kg      |

## **Hold Down**

NegativeTerminal

PositiveTerminal

Design, features and specifications are subject to change without notice. We disclaim any representation or warranty, express or implied, concerning the data or recommendations, and in no event shall be liable for any loss or damage claimed to have arisen as a result. Some products may not be available in your local market.