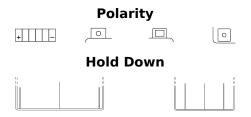

## AGM Ready AGM12-16

| Part number                    | AGM12-16      |
|--------------------------------|---------------|
| Technology                     | AGM           |
| EAN/GTIN                       | 3661024036689 |
| Voltage                        | 12 V          |
| Capacity                       | 16 Ah         |
| CCA                            | 200 A         |
| Length                         | 150 mm        |
| Width                          | 90 mm         |
| Height                         | 160 mm        |
| Box size                       | C57           |
| Polarity                       | ETN 1         |
| Terminal Type                  | M04           |
| Hold Down                      | В0            |
| Weights (subject of variation) | 5.50 kg       |