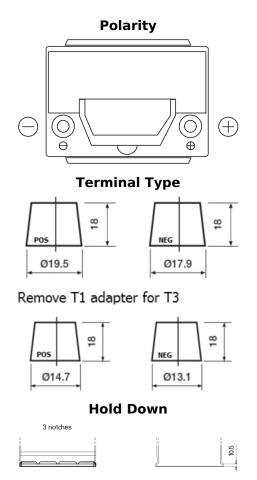

## **Premium EA406**

| Part number                    | EA406          |
|--------------------------------|----------------|
| Technology                     | Flooded        |
| EAN/GTIN                       | 3661024037433  |
| Voltage                        | 12 V           |
| Capacity                       | 40.0 Ah        |
| CCA                            | 350 A          |
| Length                         | 187 mm         |
| Width                          | 127 mm         |
| Height                         | 220 mm         |
| Box size                       | B19            |
| Polarity                       | ETN 0          |
| Terminal Type                  | JIS taper post |
| Hold Down                      | B1             |
| Weights (subject of variation) | 9.30 kg        |