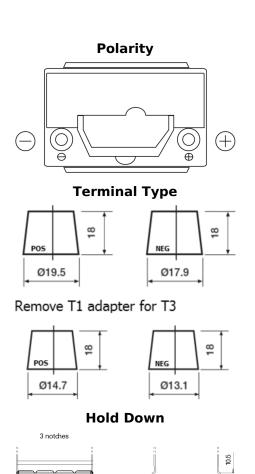

## **Premium EA456**

| Part number                    | EA456          |
|--------------------------------|----------------|
| Technology                     | Flooded        |
| EAN/GTIN                       | 3661024034128  |
| Voltage                        | 12 V           |
| Capacity                       | 45.0 Ah        |
| CCA                            | 390 A          |
| Length                         | 237 mm         |
| Width                          | 127 mm         |
| Height                         | 227 mm         |
| Box size                       | B24            |
| Polarity                       | ETN 0          |
| Terminal Type                  | JIS taper post |
| Hold Down                      | B1             |
| Weights (subject of variation) | 11.80 kg       |
|                                |                |