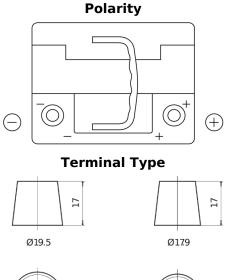

## **Premium EA472**

| Part number                    | EA472         |
|--------------------------------|---------------|
| Technology                     | Flooded       |
| EAN/GTIN                       | 3661024034265 |
| Voltage                        | 12 V          |
| Capacity                       | 47.0 Ah       |
| CCA                            | 450 A         |
| Length                         | 207 mm        |
| Width                          | 175 mm        |
| Height                         | 175 mm        |
| Box size                       | LB1           |
| Polarity                       | ETN 0         |
| Terminal Type                  | EN taper post |
| Hold Down                      | B13           |
| Weights (subject of variation) | 11.40 kg      |