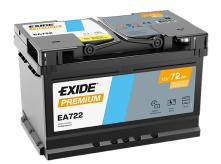

## **Premium EA722**

| Part number                    | EA722         |
|--------------------------------|---------------|
| Technology                     | Flooded       |
| EAN/GTIN                       | 3661024034289 |
| Voltage                        | 12 V          |
| Capacity                       | 72.0 Ah       |
| CCA                            | 720 A         |
| Length                         | 278 mm        |
| Width                          | 175 mm        |
| Height                         | 175 mm        |
| Box size                       | LB3           |
| Polarity                       | ETN 0         |
| Terminal Type                  | EN taper post |
| Hold Down                      | B13           |
| Weights (subject of variation) | 15.90 kg      |