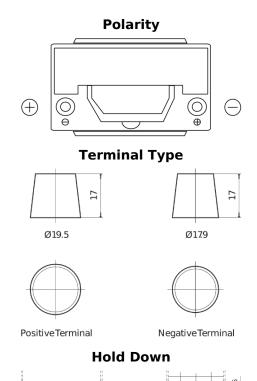

## **Premium EA954**

| Part number                    | EA954         |
|--------------------------------|---------------|
| Technology                     | Flooded       |
| EAN/GTIN                       | 3661024034180 |
| Voltage                        | 12 V          |
| Capacity                       | 95.0 Ah       |
| CCA                            | 800 A         |
| Length                         | 306 mm        |
| Width                          | 173 mm        |
| Height                         | 222 mm        |
| Box size                       | D31           |
| Polarity                       | ETN 0         |
| Terminal Type                  | EN taper post |
| Hold Down                      | Korean B1     |
| Weights (subject of variation) | 21.40 kg      |