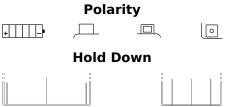

## **Conventional EB14-B2**

| Part number                  | EB14-B2        |
|------------------------------|----------------|
| Technology                   | Flooded        |
| EAN/GTIN                     | 3661024033411  |
| Voltage                      | 12 V           |
| Capacity                     | 14.0 Ah        |
| CCA                          | 145 A          |
| Length                       | 135 mm         |
| Width                        | 90 mm          |
| Height                       | 165 mm         |
| Box size                     | C49            |
| Polarity                     | ETN 1          |
| Terminal Type                | e M08          |
| Hold Down                    | BO             |
| Weights (subje<br>variation) | ect of 4.60 kg |
|                              |                |