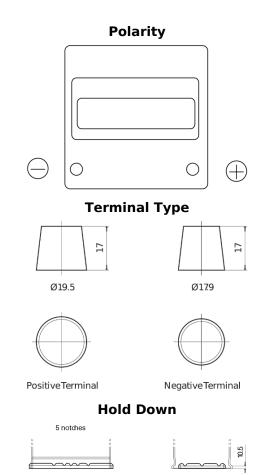

## **Excell EB440**

| Part number                    | EB440         |
|--------------------------------|---------------|
| Technology                     | Flooded       |
| EAN/GTIN                       | 3661024034500 |
| Voltage                        | 12 V          |
| Capacity                       | 44.0 Ah       |
| CCA                            | 400 A         |
| Length                         | 175 mm        |
| Width                          | 175 mm        |
| Height                         | 190 mm        |
| Box size                       | L00           |
| Polarity                       | ETN 0         |
| Terminal Type                  | EN taper post |
| Hold Down                      | B13           |
| Weights (subject of variation) | 10.70 kg      |