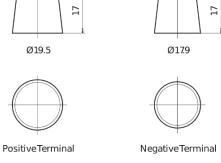

0**



| Part number                    | EB450         |
|--------------------------------|---------------|
| Technology                     | Flooded       |
| EAN/GTIN                       | 3661024034494 |
| Voltage                        | 12 V          |
| Capacity                       | 45.0 Ah       |
| CCA                            | 330 A         |
| Length                         | 220 mm        |
| Width                          | 135 mm        |
| Height                         | 225 mm        |
| Box size                       | E02           |
| Polarity                       | ETN 0         |
| Terminal Type                  | EN taper post |
| Hold Down                      | B1            |
| Weights (subject of variation) | 12.50 kg      |

## Polarity Terminal Type



## **Hold Down**



Design, features and specifications are subject to change without notice. We disclaim any representation or warranty, express or implied, concerning the data or recommendations, and in no event shall be liable for any loss or damage claimed to have arisen as a result. Some products may not be available in your local market.