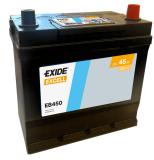

## **Excell EB450**

| Part number                    | EB450         |
|--------------------------------|---------------|
| Technology                     | Flooded       |
| EAN/GTIN                       | 3661024034494 |
| Voltage                        | 12 V          |
| Capacity                       | 45.0 Ah       |
| CCA                            | 330 A         |
| Length                         | 220 mm        |
| Width                          | 135 mm        |
| Height                         | 225 mm        |
| Box size                       | E02           |
| Polarity                       | ETN 0         |
| Terminal Type                  | EN taper post |
| Hold Down                      | B1            |
| Weights (subject of variation) | 12.50 kg      |