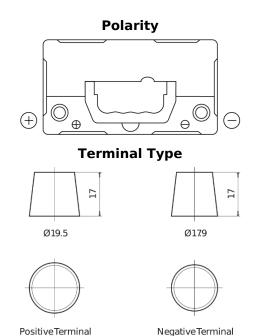

## **Excell EB455**

| Part number                    | EB455         |
|--------------------------------|---------------|
| Technology                     | Flooded       |
| EAN/GTIN                       | 3661024034388 |
| Voltage                        | 12 V          |
| Capacity                       | 45.0 Ah       |
| CCA                            | 330 A         |
| Length                         | 237 mm        |
| Width                          | 127 mm        |
| Height                         | 227 mm        |
| Box size                       | B24           |
| Polarity                       | ETN 1         |
| Terminal Type                  | EN taper post |
| Hold Down                      | В0            |
| Weights (subject of variation) | 11.40 kg      |