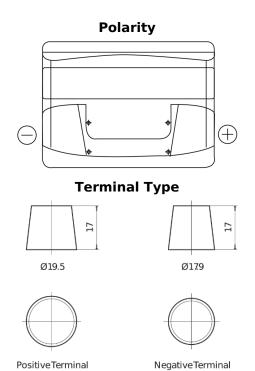

## **Excell EB500**

| Part number                    | EB500         |
|--------------------------------|---------------|
| Technology                     | Flooded       |
| EAN/GTIN                       | 3661024034517 |
| Voltage                        | 12 V          |
| Capacity                       | 50.0 Ah       |
| CCA                            | 450 A         |
| Length                         | 207 mm        |
| Width                          | 175 mm        |
| Height                         | 190 mm        |
| Box size                       | L01           |
| Polarity                       | ETN 0         |
| Terminal Type                  | EN taper post |
| Hold Down                      | B13           |
| Weights (subject of variation) | 12.20 kg      |