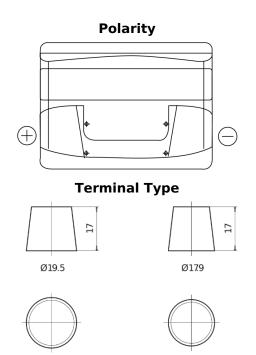

## **Excell EB621**

| Part number                    | EB621         |
|--------------------------------|---------------|
| Technology                     | Flooded       |
| EAN/GTIN                       | 3661024034548 |
| Voltage                        | 12 V          |
| Capacity                       | 62.0 Ah       |
| CCA                            | 540 A         |
| Length                         | 242 mm        |
| Width                          | 175 mm        |
| Height                         | 190 mm        |
| Box size                       | L02           |
| Polarity                       | ETN 1         |
| Terminal Type                  | EN taper post |
| Hold Down                      | B13           |
| Weights (subject of variation) | 14.20 kg      |

## **Hold Down**

NegativeTerminal

PositiveTerminal

Design, features and specifications are subject to change without notice. We disclaim any representation or warranty, express or implied, concerning the data or recommendations, and in no event shall be liable for any loss or damage claimed to have arisen as a result. Some products may not be available in your local market.