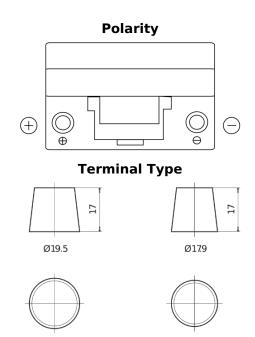

## **Excell EB705**

| Part number                    | EB705         |
|--------------------------------|---------------|
| Technology                     | Flooded       |
| EAN/GTIN                       | 3661024034449 |
| Voltage                        | 12 V          |
| Capacity                       | 70.0 Ah       |
| CCA                            | 540 A         |
| Length                         | 270 mm        |
| Width                          | 173 mm        |
| Height                         | 222 mm        |
| Box size                       | D26           |
| Polarity                       | ETN 1         |
| Terminal Type                  | EN taper post |
| Hold Down                      | Korean B1+B6  |
| Weights (subject of variation) | 16.10 kg      |

PositiveTerminal

<u>'</u>

**Hold Down** 

**NegativeTerminal** 

Design, features and specifications are subject to change without notice. We disclaim any representation or warranty, express or implied, concerning the data or recommendations, and in no event shall be liable for any loss or damage claimed to have arisen as a result. Some products may not be available in your local market.