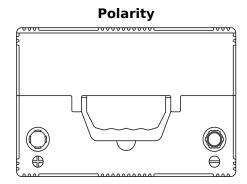

## **Product overview**

**Batteries for Cars** 

| Part number                    | EB708           |
|--------------------------------|-----------------|
| Technology                     | Flooded         |
| EAN/GTIN                       | 3661024037426   |
| Voltage                        | 12 V            |
| Capacity                       | 70.0 Ah         |
| CCA                            | 740 A           |
| Length                         | 260 mm          |
| Width                          | 180 mm          |
| Height                         | 186 mm          |
| Box size                       | G78             |
| Polarity                       | ETN 1           |
| Terminal Type                  | SAE S 3/8" side |
|                                | Terminal        |
| Hold Down                      | B7              |
| Weights (subject of variation) | 16.70 kg        |