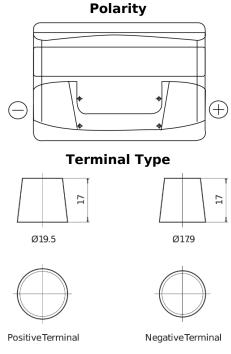

## **Excell EB740**

| Part number                    | EB740         |
|--------------------------------|---------------|
| Technology                     | Flooded       |
| EAN/GTIN                       | 3661024034555 |
| Voltage                        | 12 V          |
| Capacity                       | 74.0 Ah       |
| CCA                            | 680 A         |
| Length                         | 278 mm        |
| Width                          | 175 mm        |
| Height                         | 190 mm        |
| Box size                       | L03           |
| Polarity                       | ETN 0         |
| Terminal Type                  | EN taper post |
| Hold Down                      | B13           |
| Weights (subject of variation) | 16.60 kg      |