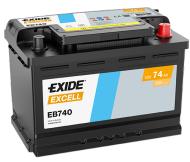

## **Excell EB740**

| Part number                    | EB740         |
|--------------------------------|---------------|
| Technology                     | Flooded       |
| EAN/GTIN                       | 3661024034555 |
| Voltage                        | 12 V          |
| Capacity                       | 74.0 Ah       |
| CCA                            | 680 A         |
| Length                         | 278 mm        |
| Width                          | 175 mm        |
| Height                         | 190 mm        |
| Box size                       | L03           |
| Polarity                       | ETN 0         |
| Terminal Type                  | EN taper post |
| Hold Down                      | B13           |
| Weights (subject of variation) | 16.60 kg      |