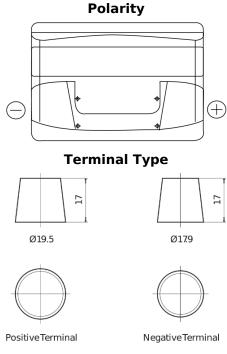

## **Excell EB800**

| Part number                    | EB800         |
|--------------------------------|---------------|
| Technology                     | Flooded       |
| EAN/GTIN                       | 3661024036443 |
| Voltage                        | 12 V          |
| Capacity                       | 80.0 Ah       |
| CCA                            | 640 A         |
| Length                         | 315 mm        |
| Width                          | 175 mm        |
| Height                         | 190 mm        |
| Box size                       | L04           |
| Polarity                       | ETN 0         |
| Terminal Type                  | EN taper post |
| Hold Down                      | B13           |
| Weights (subject of variation) | 19.00 kg      |