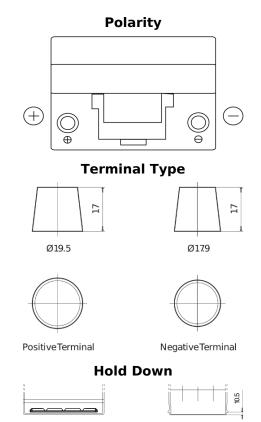

## **Excell EB955**

| Part number                    | EB955         |
|--------------------------------|---------------|
| Technology                     | Flooded       |
| EAN/GTIN                       | 3661024034463 |
| Voltage                        | 12 V          |
| Capacity                       | 95.0 Ah       |
| CCA                            | 760 A         |
| Length                         | 306 mm        |
| Width                          | 173 mm        |
| Height                         | 222 mm        |
| Box size                       | D31           |
| Polarity                       | ETN 1         |
| Terminal Type                  | EN taper post |
| Hold Down                      | Korean B1     |
| Weights (subject of variation) | 20.60 kg      |