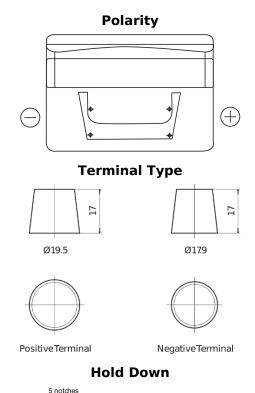

## Classic EC542

| Part number                    | EC542         |
|--------------------------------|---------------|
| Technology                     | Flooded       |
| EAN/GTIN                       | 3661024034852 |
| Voltage                        | 12 V          |
| Capacity                       | 54.0 Ah       |
| CCA                            | 500 A         |
| Length                         | 242 mm        |
| Width                          | 175 mm        |
| Height                         | 175 mm        |
| Box size                       | LB2           |
| Polarity                       | ETN 0         |
| Terminal Type                  | EN taper post |
| Hold Down                      | B13           |
| Weights (subject of variation) | 12.90 kg      |