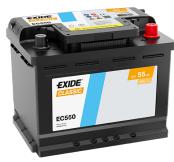

## **Classic EC550**

| Part number                    | EC550         |
|--------------------------------|---------------|
| Technology                     | Flooded       |
| EAN/GTIN                       | 3661024034807 |
| Voltage                        | 12 V          |
| Capacity                       | 55.0 Ah       |
| CCA                            | 460 A         |
| Length                         | 242 mm        |
| Width                          | 175 mm        |
| Height                         | 190 mm        |
| Box size                       | L02           |
| Polarity                       | ETN 0         |
| Terminal Type                  | EN taper post |
| Hold Down                      | B13           |
| Weights (subject of variation) | 13.50 kg      |