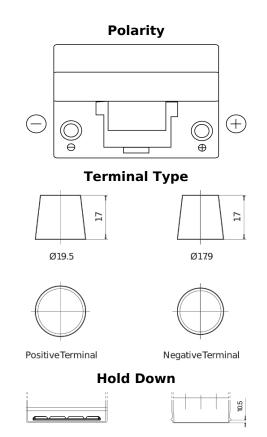

## Classic EC904

| Part number                    | EC904         |
|--------------------------------|---------------|
| Technology                     | Flooded       |
| EAN/GTIN                       | 3661024034753 |
| Voltage                        | 12 V          |
| Capacity                       | 90.0 Ah       |
| CCA                            | 680 A         |
| Length                         | 306 mm        |
| Width                          | 173 mm        |
| Height                         | 222 mm        |
| Box size                       | D31           |
| Polarity                       | ETN 0         |
| Terminal Type                  | EN taper post |
| Hold Down                      | Korean B1     |
| Weights (subject of variation) | 19.90 kg      |