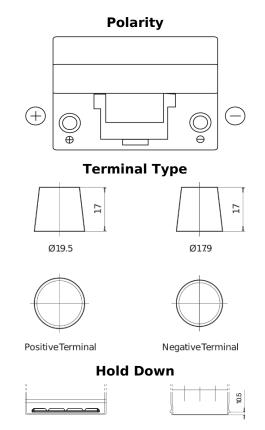

## Classic EC905

| Part number                    | EC905         |
|--------------------------------|---------------|
| Technology                     | Flooded       |
| EAN/GTIN                       | 3661024034760 |
| Voltage                        | 12 V          |
| Capacity                       | 90.0 Ah       |
| CCA                            | 680 A         |
| Length                         | 306 mm        |
| Width                          | 173 mm        |
| Height                         | 222 mm        |
| Box size                       | D31           |
| Polarity                       | ETN 1         |
| Terminal Type                  | EN taper post |
| Hold Down                      | Korean B1     |
| Weights (subject of variation) | 19.90 kg      |