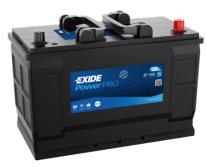

## PowerPRO EF1202

| Part number                    | EF1202        |
|--------------------------------|---------------|
| Technology                     | Flooded       |
| EAN/GTIN                       | 3661024035279 |
| Voltage                        | 12 V          |
| Capacity                       | 120.0 Ah      |
| CCA                            | 870 A         |
| Length                         | 349 mm        |
| Width                          | 175 mm        |
| Height                         | 235 mm        |
| Box size                       | D02           |
| Polarity                       | ETN 0         |
| Terminal Type                  | EN taper post |
| Hold Down                      | B1            |
| Weights (subject of variation) | 27.50 kg      |