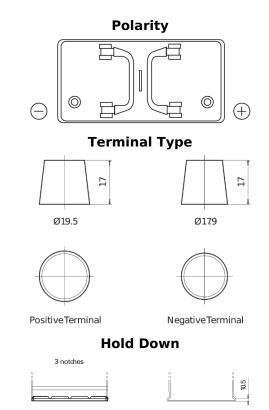

## PowerPRO EF1202

| Part number                    | EF1202        |
|--------------------------------|---------------|
| Technology                     | Flooded       |
| EAN/GTIN                       | 3661024035279 |
| Voltage                        | 12 V          |
| Capacity                       | 120.0 Ah      |
| CCA                            | 870 A         |
| Length                         | 349 mm        |
| Width                          | 175 mm        |
| Height                         | 235 mm        |
| Box size                       | D02           |
| Polarity                       | ETN 0         |
| Terminal Type                  | EN taper post |
| Hold Down                      | B1            |
| Weights (subject of variation) | 27.50 kg      |